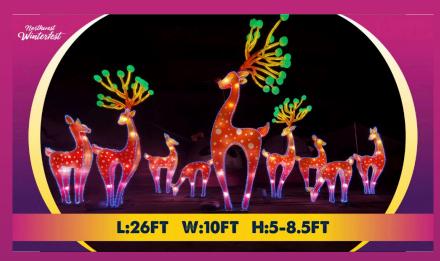

## Pick a Reindeer Sponsorship

The 2021 2022 Northwest Winterfest will feature nine (9) different lighted lantern Reindeers. The guests will be able to walk through the Reindeer Gallery and see each Reindeer. Each Reindeer will have a Northwest Sponsor!