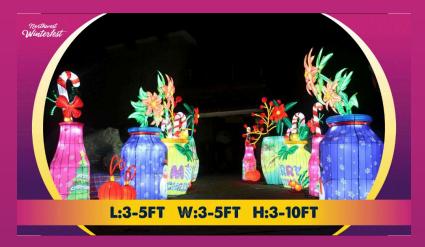

## Pick a Flower Sponsorship

The 2021 2022 Northwest Winterfest will feature 10 gigantic lighted lantern flowers in huge pots, placed all around the lighted lantern display. Each Flower will have a Northwest Sponsor! This year, Northwest Winterfest is expanding, hosting two events for twice the fun this winter. Hand made lanterns will be on display November 26 to January 2 in Spokane Valley and February 10 to March 20 in Tri Cities. We are expecting attendance of over 50,000 guests in the Spokane Valley and over 40,000 guests in the Tri Cities.